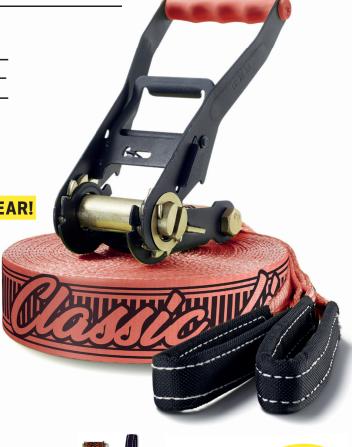

CLASSICLINE TREEWEAR SET

## IN THE WORLD! NOW WITH TREEWEAR!

Popular with beginners and all-rounders who want to setup their slackline anywhere. Easy to use and durable - two good reasons explaining this Set's success in schools and training areas. With the integrated ratchet protection (RAT PAD) this slackline set corresponds to the German DIN guidelines for slacklining (german industry norm). Also TÜV approved!

### **DATA CLASSIC LINE WITH TREEWEAR**

| ARTICLE-NO.    | 18816                                                                                                                                                 |
|----------------|-------------------------------------------------------------------------------------------------------------------------------------------------------|
| EAN / UPC CODE | 4260165878166                                                                                                                                         |
| PACKAGING      | 275 x 136 x 210mm                                                                                                                                     |
| PER EXPORT BOX | 6 units                                                                                                                                               |
| BANDTYPE       | 5 cm/2" flat webbing                                                                                                                                  |
| WEIGHT         | 3,2 kg / 7 lbs                                                                                                                                        |
| LENGTH         | 15 m complete set (12,5 m line & 2,5 m ratchet strap)                                                                                                 |
| STRENGTH       | 40 kN                                                                                                                                                 |
| MATERIAL       | Polyester                                                                                                                                             |
| PRINT          | silk screen method                                                                                                                                    |
| RATCHET        | coated steel                                                                                                                                          |
| CONTENT        | $12,\!5m/41$ ft slackline with stitched loop, 2,5 m $/8$ ft ratchet band with stitched loop, ratchet with safety lock, ratchet cover, tree protection |