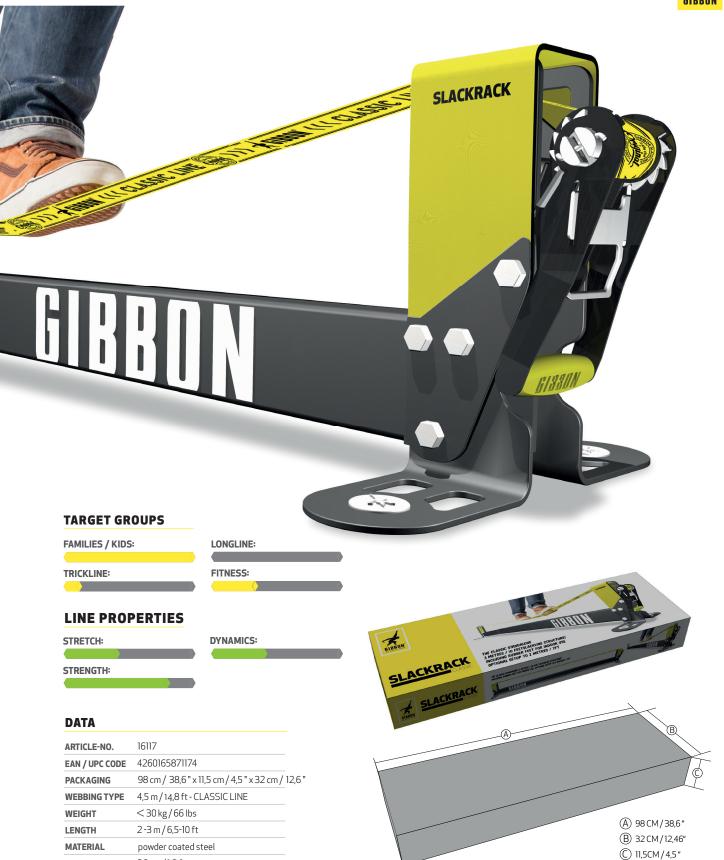

Variable setup length of 2 m / 6,5ft or 3 m / 10 ft. The system is also compatible with the Slackrack Extension set allowing the Slackrack Classic to be extended up to 4 m / 13 ft!

GIBBON

**GOODS LISTED ON STOCK** 

metal frame, 4,5m /14,8" CLASSIC Slackline

safety lock, protective neoprene pads, setup

with sewn loop, Compact Ratchet with

36 cm / 1,2 ft

manual and slackapp.

ca. 15 min

WIDTH SETUP TIME

CONTENT