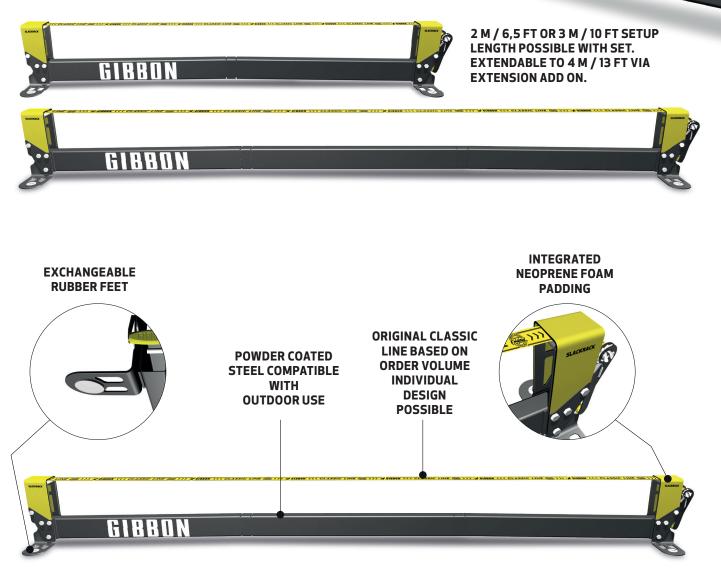

Variable setup length of 2 m / 6,5ft or 3 m / 10 ft. The system is also compatible with the Slackrack Extension set allowing the Slackrack Classic to be extended up to 4 m / 13 ft!

GIBBON

**GOODS LISTED ON STOCK** 

**GOODS AVAILABLE ON PRE ORDER** 

INFO

The design follows our corporate guidelines. The dimensions and weight make this product ready for retail in stores and at an overall weight of 28kg / 62lbs ideal for shipping based retail.